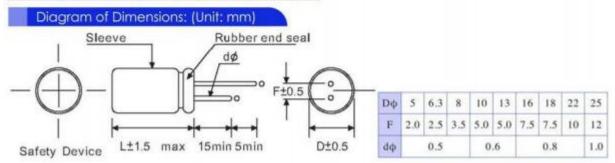

Madalation | 10 <cap≦100< td=""><td>0.8</td><td>1.0</td><td>1.23</td><td>1.36</td><td>1.48</td><td>1.53</td></cap≦100<>    | 0.8    | 1.0   | 1.23   | 1.36 | 1.48 | 1.53    |
| Multiplier | 100 <cap≤1000< td=""><td>0.8</td><td>1.0</td><td>1.16</td><td>1.25</td><td>1.35</td><td>1.38</td></cap≤1000<> | 0.8    | 1.0   | 1.16   | 1.25 | 1.35 | 1.38    |
|            | 1000 <cap< td=""><td>0.8</td><td>1.0</td><td>1.11</td><td>1.18</td><td>1.25</td><td>1.28</td></cap<>          | 0.8    | 1.0   | 1.11   | 1.18 | 1.25 | 1.28    |

| Multiplier for   | Rippie | Collei | 11 YO, 10 | emper | aiure |
|------------------|--------|--------|-----------|-------|-------|
| Temperature (°C) | 45     | 60     | 70        | 85    | 105   |
| Multiplier       | 2.10   | 1.90   | 1.65      | 1.40  | 1.00  |



Case Size

φD x L (mm)

| W.V.<br>{S.V.} |                | .3<br>8}    |                | 10<br>13}    |