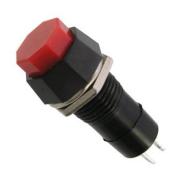

## PBS-14B off-(on)

| Схема переключения :                               | OFF-(ON) (2P)                 |  |  |
|----------------------------------------------------|-------------------------------|--|--|
| Форма/ цвет толкателя :                            | гексаэдр / красный            |  |  |
| Размер установочного отверстия :                   | Ф12 мм                        |  |  |
| Коммутируемое напряжение :                         | 250 (125) B                   |  |  |
| Номинальный ток :                                  | 1 (3) A                       |  |  |
| Контактное сопротивление, не более :               | 20 мОм                        |  |  |
| Сопротивление изоляции, не менее :                 | 100 (500 В, 1 мин.) МОм       |  |  |
| Диэлектрическая прочность :                        | 1000 (50 Гц / 1 мин.) В       |  |  |
| Количество циклов коммутации (электро), не менее : | 10000                         |  |  |
| Диапазон рабочих температур :                      | -25+85 °C                     |  |  |
| Класс защиты :                                     | IP40 мм                       |  |  |
| Высота:                                            | 15 мм                         |  |  |
| Ширина:                                            | 15 мм                         |  |  |
| Глубина :                                          | 40,6* - возможны изменения мм |  |  |