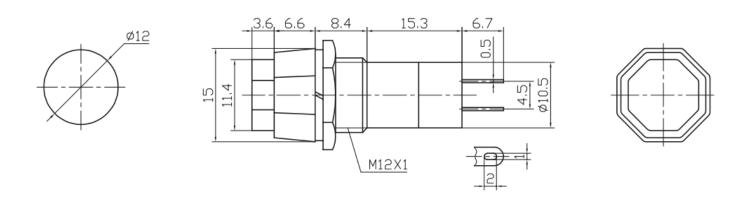

## PBS-14B off-(on)

| Схема переключения :                               | OFF-(ON) (2P)                 |  |  |
|----------------------------------------------------|-------------------------------|--|--|
| Форма/ цвет толкателя :                            | гексаэдр / красный            |  |  |
| Размер установочного отверстия :                   | Ф12 мм                        |  |  |
| Коммутируемое напряжение :                         | 250 (125) B                   |  |  |
| Номинальный ток :                                  | 1 (3) A                       |  |  |
| Контактное сопротивление, не более :               | 20 мОм                        |  |  |
| Сопротивление изоляции, не менее :                 | 100 (500 В, 1 мин.) МОм       |  |  |
| Диэлектрическая прочность :                        | 1000 (50 Гц / 1 мин.) В       |  |  |
| Количество циклов коммутации (электро), не менее : | 10000                         |  |  |
| Диапазон рабочих температур :                      | -25+85 °C                     |  |  |
| Класс защиты :                                     | IP40 мм                       |  |  |
| Высота:                                            | 15 мм                         |  |  |
| Ширина:                                            | 15 мм                         |  |  |
| Глубина :                                          | 40,6* - возможны изменения мм |  |  |